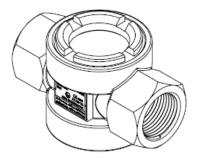

# SKT9 type STAINLESS STEEL SIGHT GLASS

#### **CONSTRUCTION**

| # | Item        | Quantity | Material                           |  |
|---|-------------|----------|------------------------------------|--|
| 1 | Body        | 1        | Stainless steel A351 CF8M / 1.4408 |  |
| 2 | Caps        | 2        | Stainless steel A351 CF8M / 1.4408 |  |
| 3 | Glass       | 2        | Tempered glass                     |  |
| 4 | Flat gasket | 2        | PTFE                               |  |
| 5 | Flat gasket | 2        | PTFE                               |  |
| 6 | Flapper     | 1        | Stainless steel A351 CF8M / 1.4408 |  |
| 7 | Stem        | 1        | Stainless steel AISI 304           |  |

# DIMENSIONS (mm) AND WEIGHT (kg)

| DN       | 1/2"     | 3/4"     | 1"     | 1"1/4     | 1"1/2     | 2"     |
|----------|----------|----------|--------|-----------|-----------|--------|
| А        | 105      | 105      | 110    | 125       | 125       | 170    |
| В        | 76       | 76       | 76     | 104       | 106       | 120    |
| С        | 38       | 38       | 38     | 48        | 48        | 58     |
| D (2238) | 1/2" NPT | 3/4" NPT | 1" NPT | 1"1/4 NPT | 1"1/2 NPT | 2" NPT |
| D (2240) | BSP 1/2" | BSP 3/4" | BSP 1" | BSP 1"1/4 | BSP 1"1/2 | BSP 2" |
| Weight   | 1        | 1        | 1.2    | 2.5       | 2.5       | 4.1    |