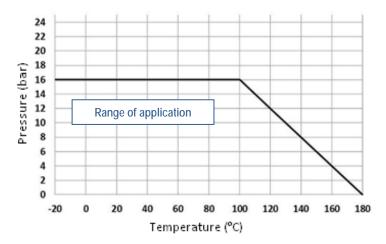

# LIMITS OF USE

| Max. allowable pressure (PS)         | 16 bar           |  |
|--------------------------------------|------------------|--|
| Min./max. allowable temperature (TS) | -20 °C / +180 °C |  |
| Room temperature                     | -20 °C / +60 °C  |  |