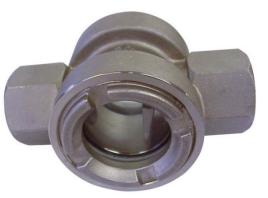

# **CHARACTERISTICS**

The SKT9 sight glass is dedicated to the direct visual control of fluid flow in the pipes. Its stainless steel construction makes it suitable for applications in chemical process fluid flows and its double-window construction with a moving flapper improving the visual control of the flow. This sight glass complies with the EC and ATEX standards.

# SKT9 type STAINLESS STEEL SIGHT GLASS

#### **CONSTRUCTION**

| # | Item        | Quantity | Material                           |  |
|---|-------------|----------|------------------------------------|--|
| 1 | Body        | 1        | Stainless steel A351 CF8M / 1.4408 |  |
| 2 | Caps        | 2        | Stainless steel A351 CF8M / 1.4408 |  |
| 3 | Glass       | 2        | Tempered glass                     |  |
| 4 | Flat gasket | 2        | PTFE                               |  |
| 5 | Flat gasket | 2        | PTFE                               |  |
| 6 | Flapper     | 1        | Stainless steel A351 CF8M / 1.4408 |  |
| 7 | Stem        | 1        | Stainless steel AISI 304           |  |