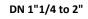

#### **CONSTRUCTION**

| # | Item        | Quantity | Material                           |  |
|---|-------------|----------|------------------------------------|--|
| 1 | Body        | 1        | Stainless steel A351 CF8M / 1.4408 |  |
| 2 | Caps        | 2        | Stainless steel A351 CF8M / 1.4408 |  |
| 3 | Glass       | 2        | Tempered glass                     |  |
| 4 | Flat gasket | 2        | PTFE                               |  |
| 5 | Flat gasket | 2        | PTFE                               |  |
| 6 | Flapper     | 1        | Stainless steel A351 CF8M / 1.4408 |  |
| 7 | Stem        | 1        | Stainless steel AISI 304           |  |

# DIMENSIONS (mm) AND WEIGHT (kg)

| DN       | 1/2"     | 3/4"     | 1"     | 1"1/4     | 1"1/2     | 2"     |
|----------|----------|----------|--------|-----------|-----------|--------|
| А        | 105      | 105      | 110    | 125       | 125       | 170    |
| В        | 76       | 76       | 76     | 104       | 106       | 120    |
| С        | 38       | 38       | 38     | 48        | 48        | 58     |
| D (2238) | 1/2" NPT | 3/4" NPT | 1" NPT | 1"1/4 NPT | 1"1/2 NPT | 2" NPT |
| D (2240) | BSP 1/2" | BSP 3/4" | BSP 1" | BSP 1"1/4 | BSP 1"1/2 | BSP 2" |
| Weight   | 1        | 1        | 1.2    | 2.5       | 2.5       | 4.1    |