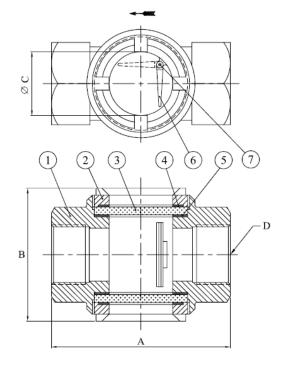

#### **CONSTRUCTION**

| # | Item        | Quantity | Material                           |  |
|---|-------------|----------|------------------------------------|--|
| 1 | Body        | 1        | Stainless steel A351 CF8M / 1.4408 |  |
| 2 | Caps        | 2        | Stainless steel A351 CF8M / 1.4408 |  |
| 3 | Glass       | 2        | Tempered glass                     |  |
| 4 | Flat gasket | 2        | PTFE                               |  |
| 5 | Flat gasket | 2        | PTFE                               |  |
| 6 | Flapper     | 1        | Stainless steel A351 CF8M / 1.4408 |  |
| 7 | Stem        | 1        | Stainless steel AISI 304           |  |

# DIMENSIONS (mm) AND WEIGHT (kg)

| DN       | 1/2"     | 3/4"     | 1"     | 1"1/4     | 1"1/2     | 2"     |
|----------|----------|----------|--------|-----------|-----------|--------|
| А        | 105      | 105      | 110    | 125       | 125       | 170    |
| В        | 76       | 76       | 76     | 104       | 106       | 120    |
| С        | 38       | 38       | 38     | 48        | 48        | 58     |
| D (2238) | 1/2" NPT | 3/4" NPT | 1" NPT | 1"1/4 NPT | 1"1/2 NPT | 2" NPT |
| D (2240) | BSP 1/2" | BSP 3/4" | BSP 1" | BSP 1"1/4 | BSP 1"1/2 | BSP 2" |
| Weight   | 1        | 1        | 1.2    | 2.5       | 2.5       | 4.1    |